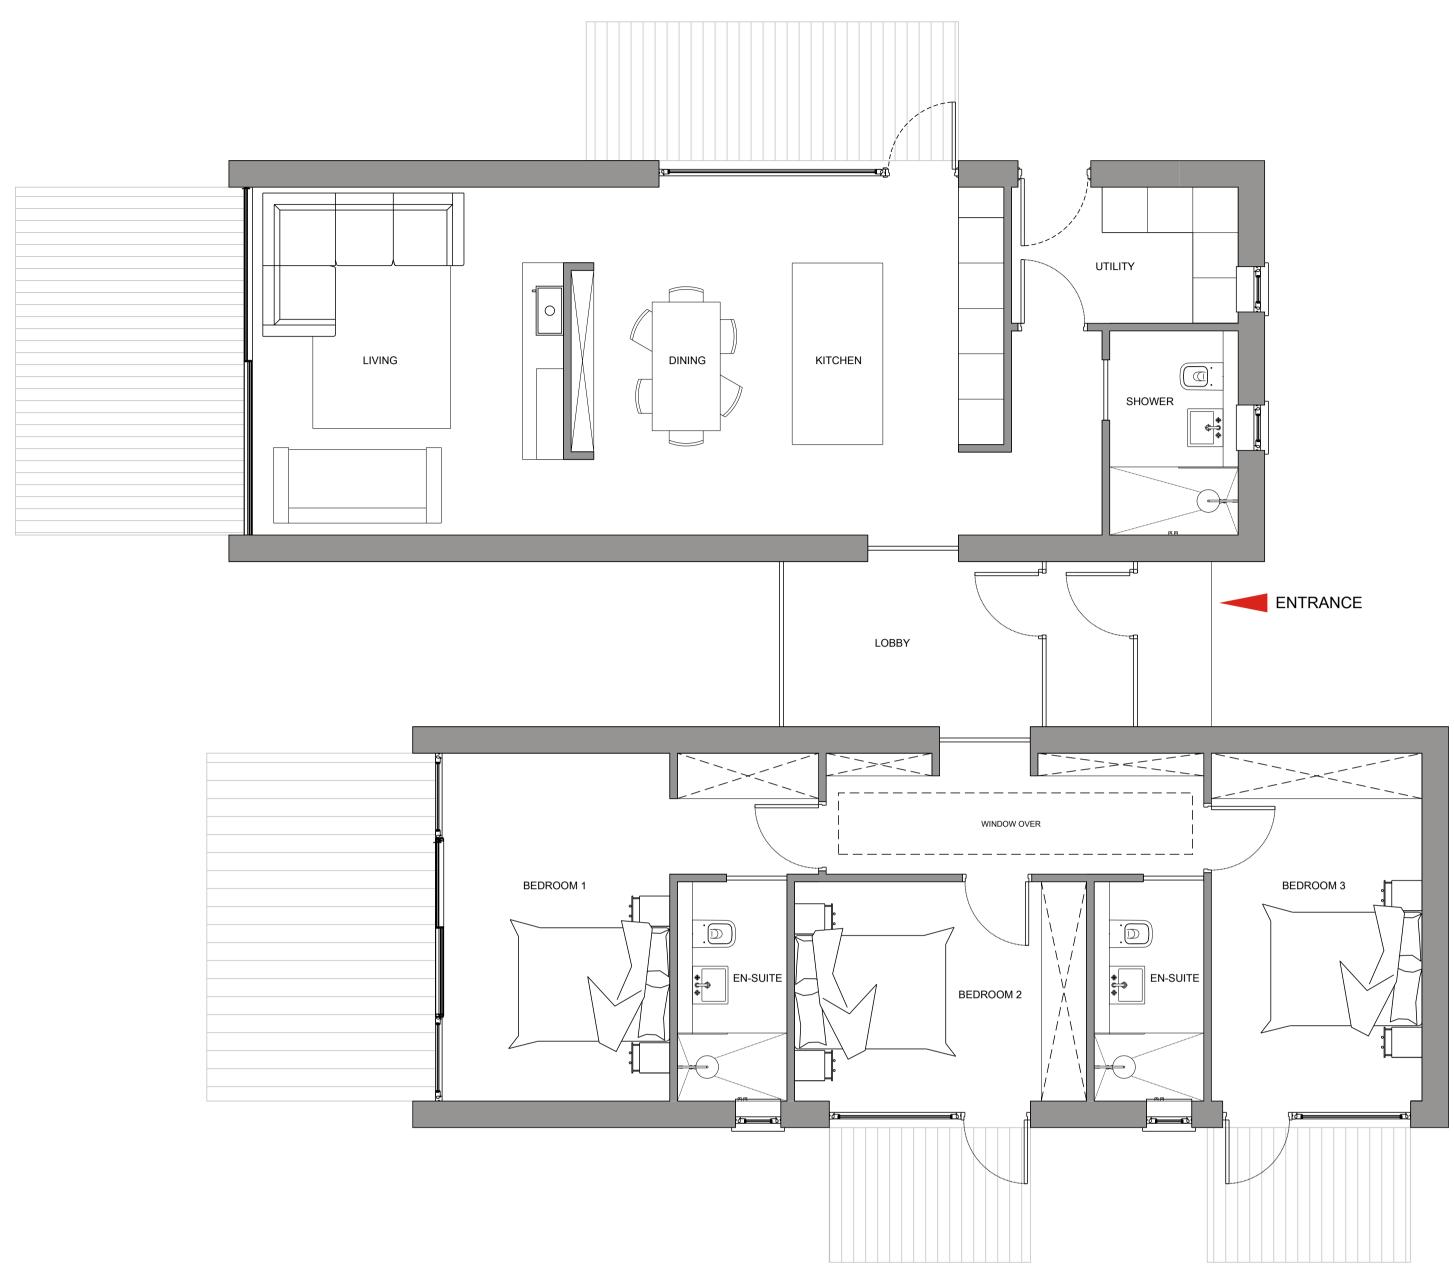

## **REAR ELEVATION** as proposed

1:50@A1



### FRONT ELEVATION as proposed 1:50@A1











#### SIDE ELEVATION as proposed 1:50@A1

SIDE ELEVATION as proposed 1:50@A1 ⁰\_\_\_\_\_\_5<sup>m</sup>

#### GROUND FLOOR PLAN as proposed 1:50@A1

# gd **lodge** architects

crown house 152 west regent street glasgow G2 2RQ 🕾 0141 332 6804

CLIENT Martin Cook

JOB NO.

S1146

PROJECT SIPS Design Proposal

| DRAWING                         |          |          |            |  |
|---------------------------------|----------|----------|------------|--|
| House Type 3A                   |          |          |            |  |
| Proposed Floor Plan, Elevations |          |          |            |  |
| SCALE                           | DATE     | DRAWN BY | CHECKED BY |  |
| 1:50 @ A3                       | 02.03.18 | СН       | BB         |  |

DRAWING NO.

311

REVISION