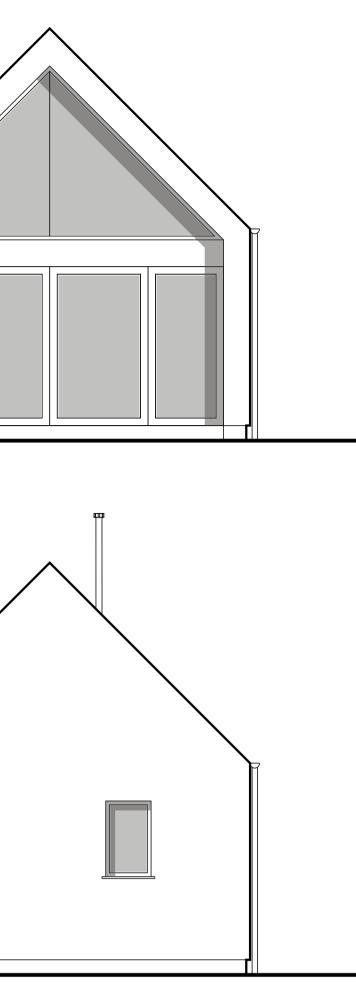

#### SIDE ELEVATION as proposed 1:50@A1

SIDE ELEVATION as proposed 1:50@A1 ⁰\_\_\_\_\_\_5<sup>m</sup>