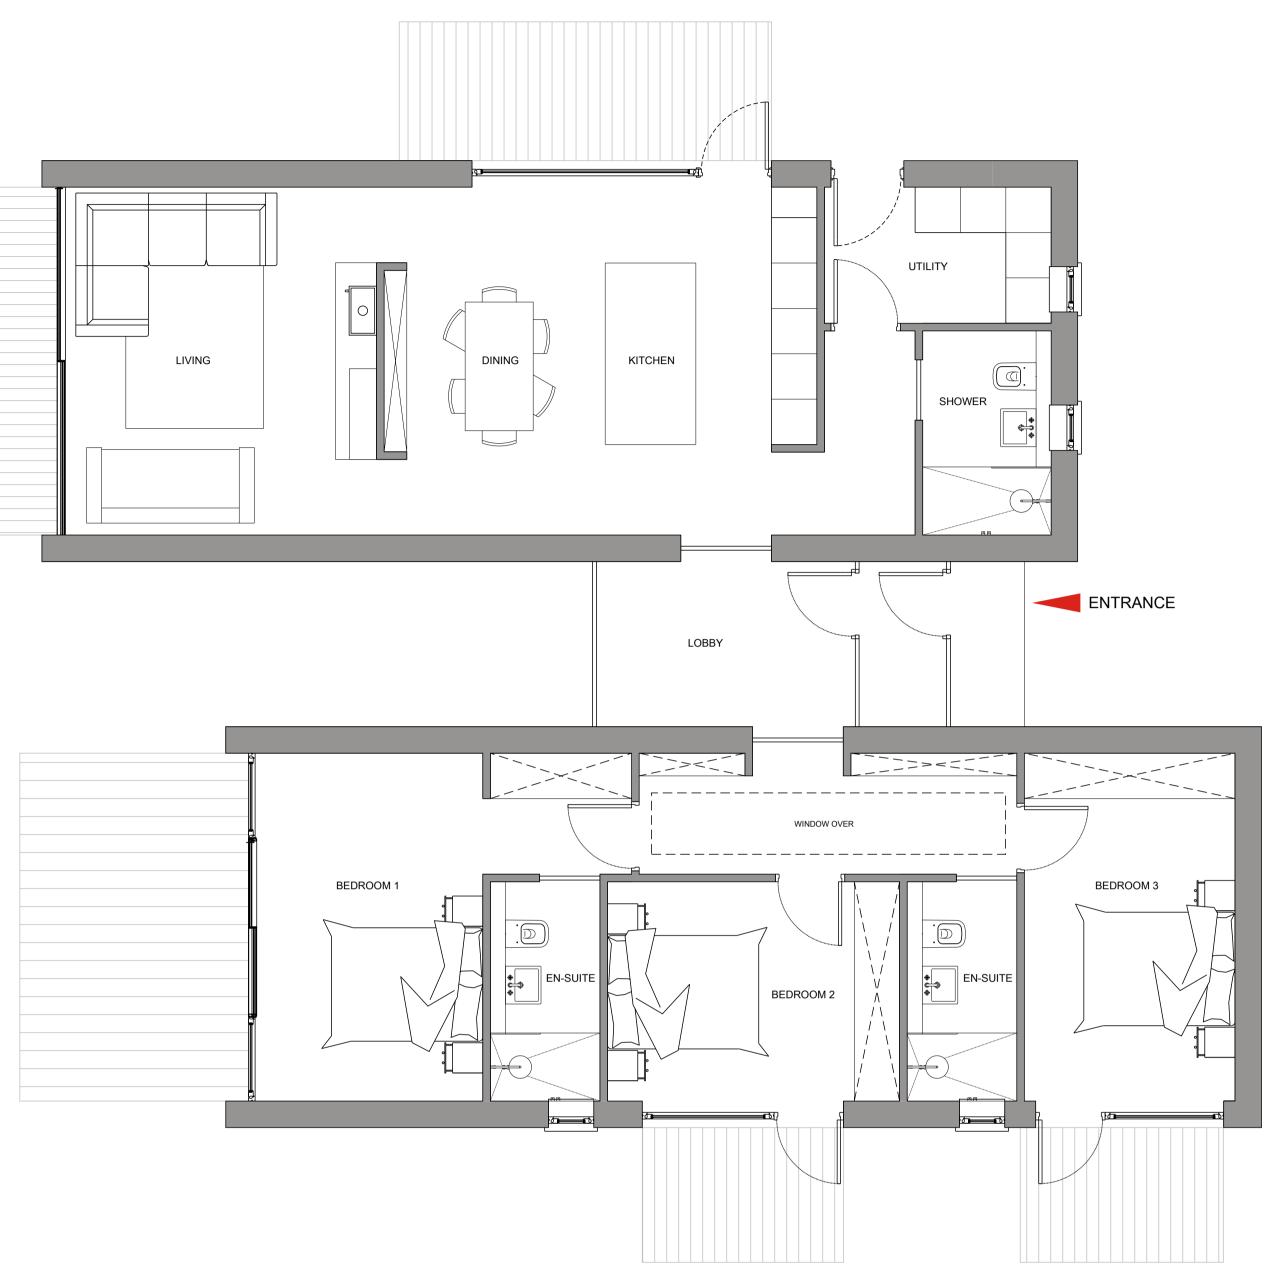

## **REAR ELEVATION** as proposed

1:50@A1



### FRONT ELEVATION as proposed 1:50@A1











#### SIDE ELEVATION as proposed 1:50@A1

SIDE ELEVATION as proposed 1:50@A1 ⁰\_\_\_\_\_\_5<sup>m</sup>

#### GROUND FLOOR PLAN as proposed 1:50@A1

# gd **lodge** architects

crown house 152 west regent street glasgow G2 2RQ 🕾 0141 332 6804

CLIENT Martin Cook

JOB NO.

S1146

PROJECT SIPS Design Proposal

| DRAWING                         |          |          |            |  |
|---------------------------------|----------|----------|------------|--|
| House Type 3A                   |          |          |            |  |
| Proposed Floor Plan, Elevations |          |          |            |  |
| SCALE                           | DATE     | DRAWN BY | CHECKED BY |  |
| 1:50 @ A3                       | 02.03.18 | СН       | BB         |  |

DRAWING NO.

311

REVISION