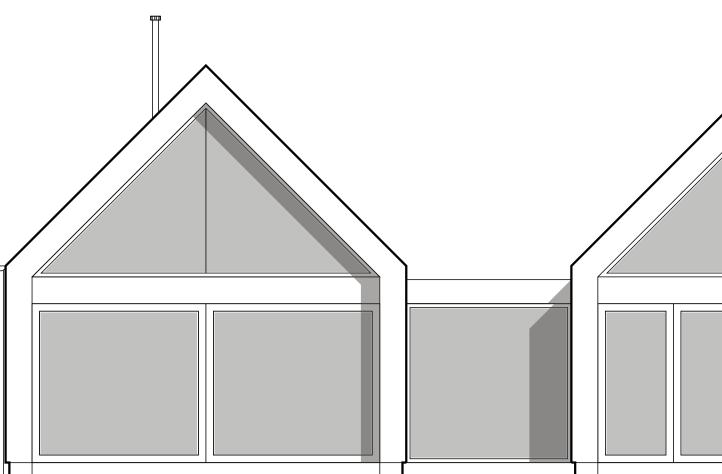

#### SIDE ELEVATION as proposed 1:50@A1

SIDE ELEVATION as proposed 1:50@A1 ⁰\_\_\_\_\_\_5<sup>m</sup>