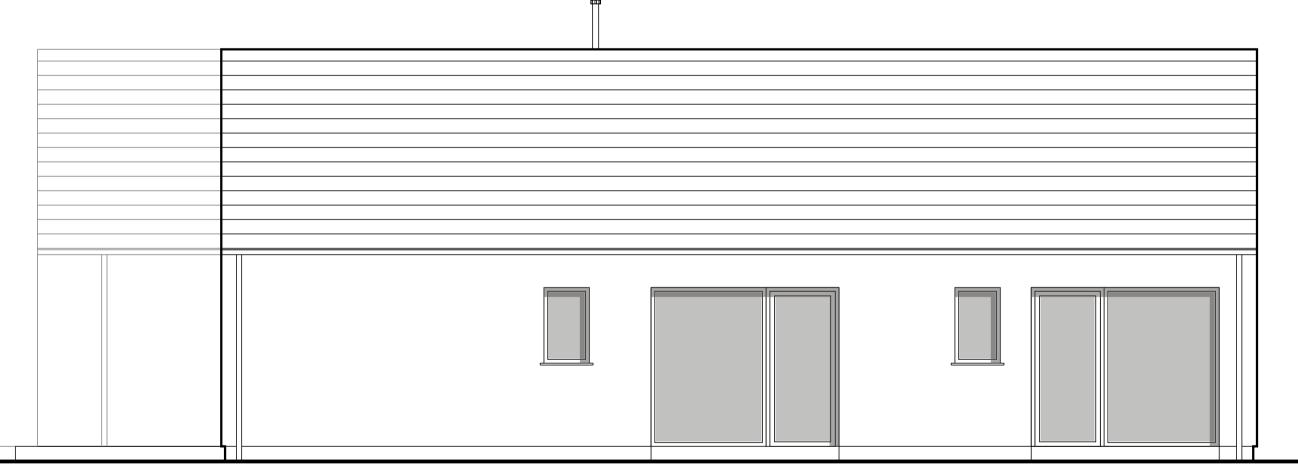

## **REAR ELEVATION** as proposed

1:50@A1



### FRONT ELEVATION as proposed 1:50@A1











#### SIDE ELEVATION as proposed 1:50@A1

SIDE ELEVATION as proposed 1:50@A1 ⁰\_\_\_\_\_\_5<sup>m</sup>

#### GROUND FLOOR PLAN as proposed 1:50@A1

# gd **lodge** architects

crown house 152 west regent street glasgow G2 2RQ 🕾 0141 332 6804

CLIENT Martin Cook

JOB NO.

S1146

PROJECT SIPS Design Proposal

| DRAWING                         |          |          |            |  |
|---------------------------------|----------|----------|------------|--|
| House Type 3A                   |          |          |            |  |
| Proposed Floor Plan, Elevations |          |          |            |  |
| SCALE                           | DATE     | DRAWN BY | CHECKED BY |  |
| 1:50 @ A3                       | 02.03.18 | СН       | BB         |  |

DRAWING NO.

311

REVISION