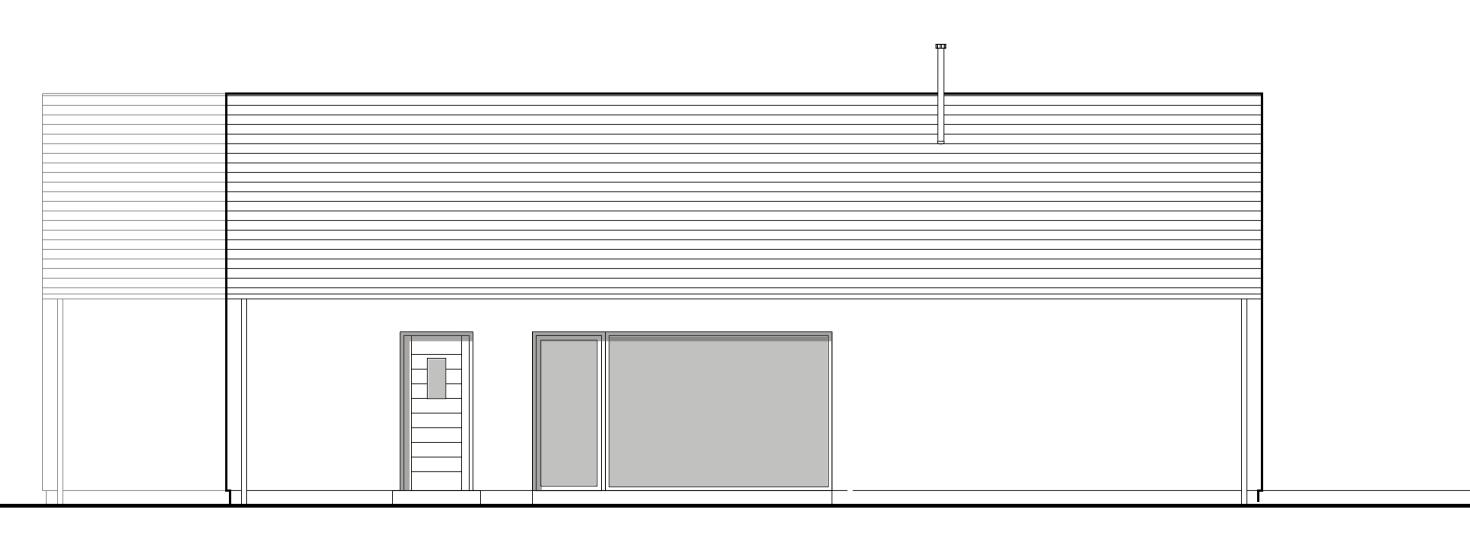

## **REAR ELEVATION** as proposed

1:50@A1



### FRONT ELEVATION as proposed 1:50@A1











#### SIDE ELEVATION as proposed 1:50@A1

SIDE ELEVATION as proposed 1:50@A1 ⁰\_\_\_\_\_\_5<sup>m</sup>

#### GROUND FLOOR PLAN as proposed 1:50@A1

# gd **lodge** architects

crown house 152 west regent street glasgow G2 2RQ 🕾 0141 332 6804

CLIENT Martin Cook

JOB NO.

S1146

PROJECT SIPS Design Proposal

| DRAWING                         |          |          |            |  |
|---------------------------------|----------|----------|------------|--|
| House Type 3A                   |          |          |            |  |
| Proposed Floor Plan, Elevations |          |          |            |  |
| SCALE                           | DATE     | DRAWN BY | CHECKED BY |  |
| 1:50 @ A3                       | 02.03.18 | СН       | BB         |  |

DRAWING NO.

311

REVISION